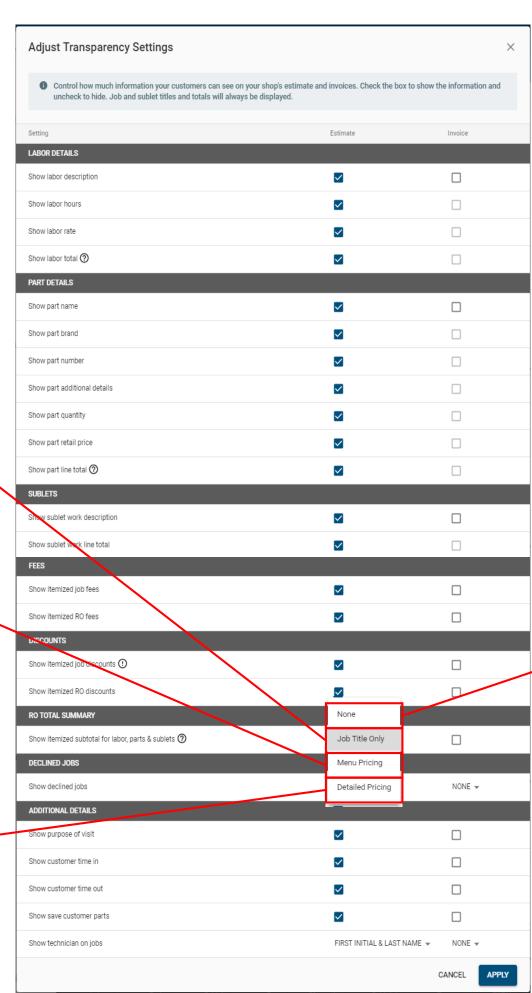

| Hours | Rate      | Tota     |
| Wheel Alignment Adjust - Four Wheel Alignment                             | 2.40  | \$109.95  | \$263.88 |
| Part                                                                      | Qty   | Retail    | Tota     |
| OEM Alignment Camber Adjusting Eccentric - 33303411796<br>Rear - camshaft | 2     | \$5.80    | \$11.60  |
| OEM Alignment Camber Adjusting Eccentric - 33306784802<br>Rear - Cam Bolt | 2     | \$10.92   | \$21.84  |
| Fee                                                                       |       |           | Tota     |
| Shop Supplies                                                             |       |           | \$8.92   |
| ¥ Declined on 10/10/18 at 12:33 PM CDT                                    |       | Subtotal: | \$308.78 |



# **SAMPLE OF INVOICE WITH EVERYTHING TURNED OFF**



Demo Shop 3200 Walnut Lake Road Commerce Township, MI 48390 248-668-6793 satish@motorwerksgroup.com

www.motorwerksgroup.com

Invoice for RO #25744

Date Created: 10/18/18

Date Created: 10/18/18

Diego Bernier

2008 Mercedes-Benz S550 4Matic

 Diego Bernier
 2008 Mercedes-Benz S550 4Matic
 RO #25744

 21899 Verla Ports
 VIN: WDDNG86XX8A164873

 Boyerton, FL 35304-7392
 License: CPN 5362

 Phone: 111-111-1111
 Color: N/A

 Email: diegobernier@mail.test
 Mileage In: N/A / Out: N/A

| ı | 1 - Diagnose Audio Problems |           |            |
|---|-----------------------------|-----------|------------|
|   |                             | Subtotal: | \$1,628.91 |

| 2 - Amplifier R&R                        |                |